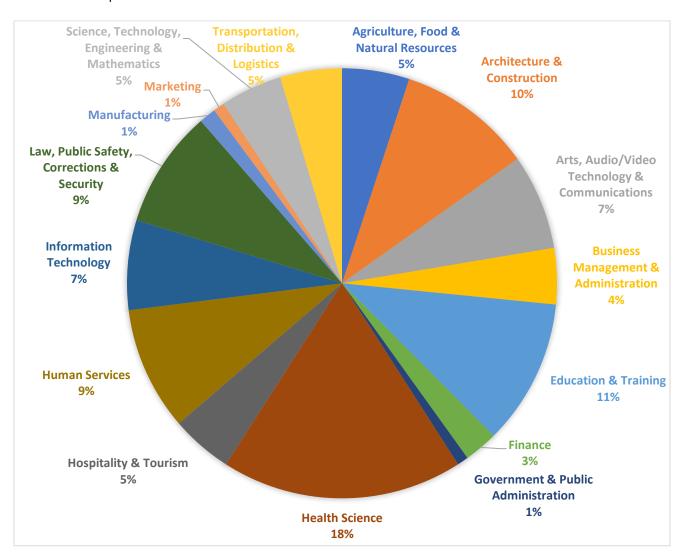

## Vinton County Class of 2024 and 2025 Career Summary

79 students from Vinton County class of 2024 and 2025 took the Future Plans career assessment and then met with a career coach 1-on-1 for 45 minutes. During the coaching session, students explored their strengths and investigated career pathways based on their individualized results. Each student selected 3 career favorites. The data graphed below is a summary of the career clusters that students selected in this process.