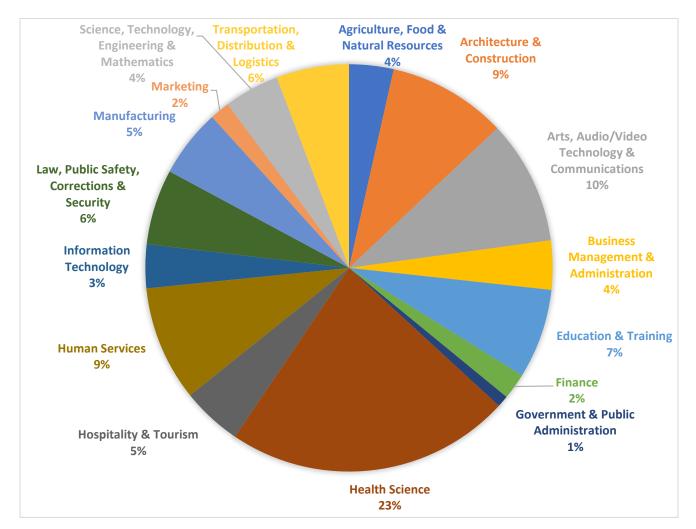

## Adams, Brown, Clermont, Highland, Lawrence, Pike and Scioto Counties Class of 2024 and 2025 Career Summary

3,543 students from Adams, Brown, Clermont, Highland, Lawrence, Pike, and Scioto Counties class of 2024 and 2025 took the Future Plans career assessment and then met with a career coach 1-on-1 for 45 minutes. During the coaching session, students explored their strengths and investigated career pathways based on their individualized results. Each student selected 3 career favorites. The data graphed below is a summary of the career clusters that students selected in this process.