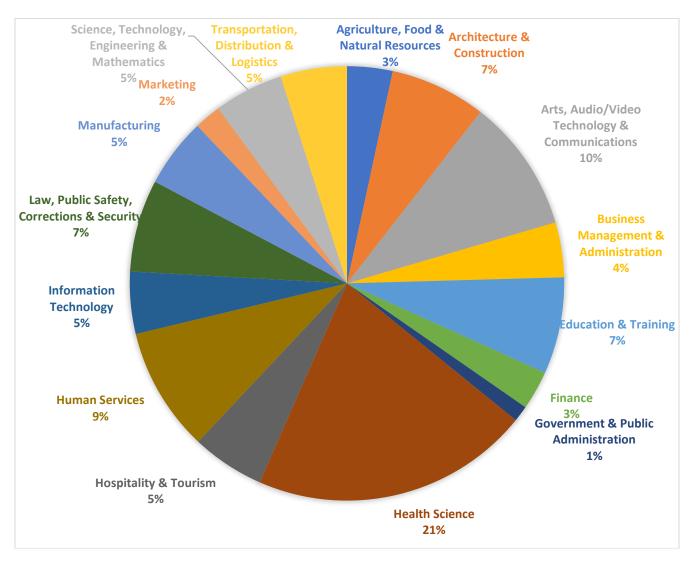

## Jackson, Pike and Ross Counties Class of 2024 and 2025 Career Summary

620 students from Jackson, Pike and Ross Counties class of 2024 and 2025 took the Future Plans career assessment and then met with a career coach 1-on-1 for 45 minutes. During the coaching session, students explored their strengths and investigated career pathways based on their individualized results. Each student selected 3 career favorites. The data graphed below is a summary of the career clusters that students selected in this process.