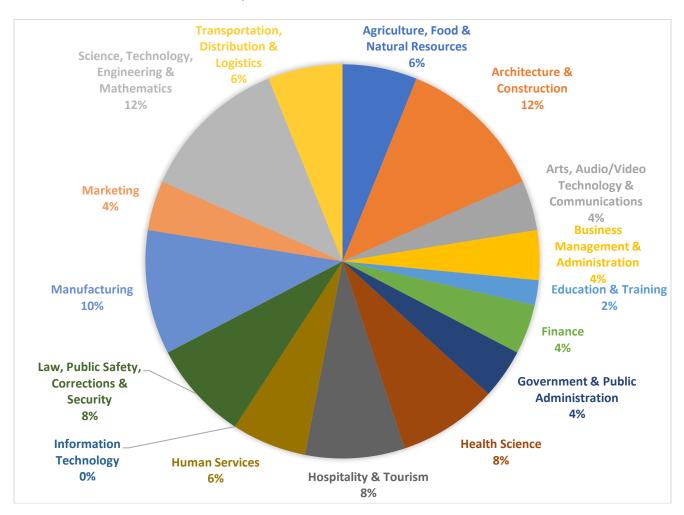

## Athens and Hocking County Class of 2024 and 2025 Career Summary

15 students from Athens and Hocking County class of 2024 and 2025 took the Future Plans career assessment and then met with a career coach 1-on-1 for 45 minutes. During the coaching session, students explored their strengths and investigated career pathways based on their individualized results. Each student selected 3 career favorites. The data graphed below is a summary of the career clusters that students selected in this process.